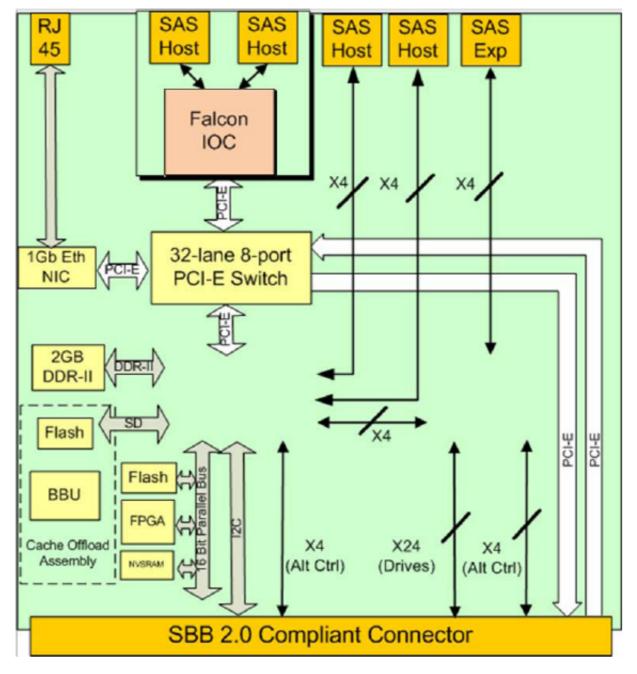

## Dell PowerVault MD3200i Series White Paper Dell

Figure 1. Controller Architecture

Dell PowerVault MD3200i Series White Paper Dell

1/3

(a) deposit photos

Image ID: 211427236

www.depositphotos.com

Items 1 - 10 of 89 — MD1420 - Dell PowerVault MD3200 and PowerVault MD3200 Series white paper online. Planning for Hyper-V A Dell PowerVault MD3200 and MD3200 Series of Arrays ...